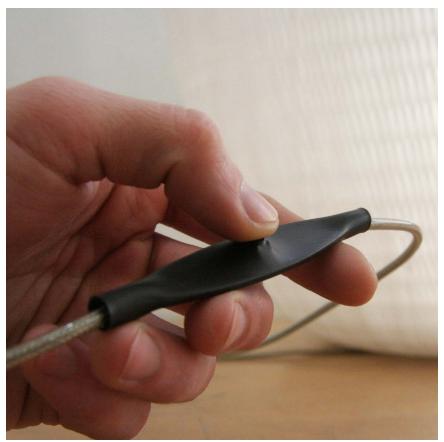

the shades are made from a tear- and water-resistant non-woven polyethylene textile that possesses the delicate look of Japanese washi.

a custom dimmer featuring one-button functionality cycles urchin's luminosity from off to full brightness and back.