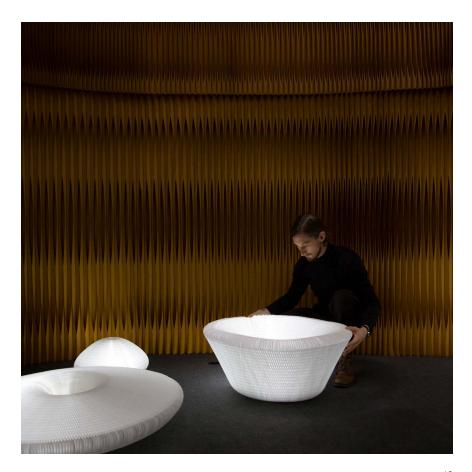

## urchin softlight

urchin softlight invites playful interaction. Using flexible honeycomb geometry, urchin expands and morphs into myriad shapes as you manipulate it with your hands. Its elastic movement and shifting form are akin to that of a sea creature, giving the luminary its unique name. Adjusting urchin's form also adjusts the intensity, direction and quality of light—a beautiful, tactile way to sculpt light within a space.

Design by Stephanie Forsythe + Todd MacAllen

rare earth magnets set into the final layer of textile form a hidden seam for the shade to fasten to itself.

urchin's asymmetrical sides create two distinct families of forms. Flipping the flat side out turns the shade into a cone or cylinder, while the curved side fashions more rounded, organic shapes.