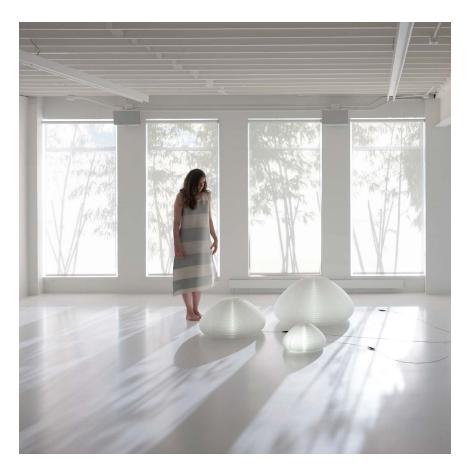

## urchin softlight

urchin softlight invites playful interaction. Using flexible honeycomb geometry, urchin expands and morphs into myriad shapes as you manipulate it with your hands. Its elastic movement and shifting form are akin to that of a sea creature, giving the luminary its unique name. Adjusting urchin's form also adjusts the intensity, direction and quality of light—a beautiful, tactile way to sculpt light within a space.

Design by Stephanie Forsythe + Todd MacAllen

rare earth magnets set into the final layer of textile form a hidden seam for the shade to fasten to itself.

urchin's asymmetrical sides create two distinct families of forms. Flipping the flat side out turns the shade into a cone or cylinder, while the curved side fashions more rounded, organic shapes.