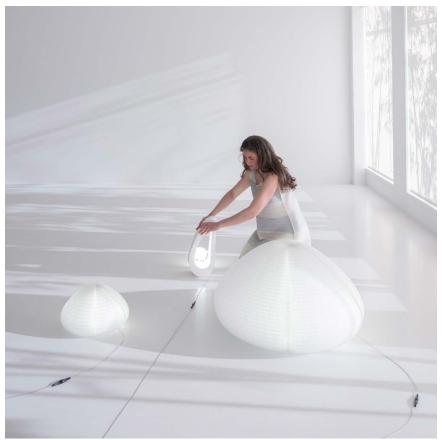

## urchin softlight

urchin softlight invites playful interaction. Using flexible honeycomb geometry, urchin expands and morphs into myriad shapes as you manipulate it with your hands. Its elastic movement and shifting form are akin to that of a sea creature, giving the luminary its unique name. Adjusting urchin's form also adjusts the intensity, direction and quality of light—a beautiful, tactile way to sculpt light within a space.

Design by Stephanie Forsythe + Todd MacAllen

rare earth magnets set into the final layer of textile form a hidden seam for the shade to fasten to itself.

urchin's asymmetrical sides create two distinct families of forms. Flipping the flat side out turns the shade into a cone or cylinder, while the curved side fashions more rounded, organic shapes.