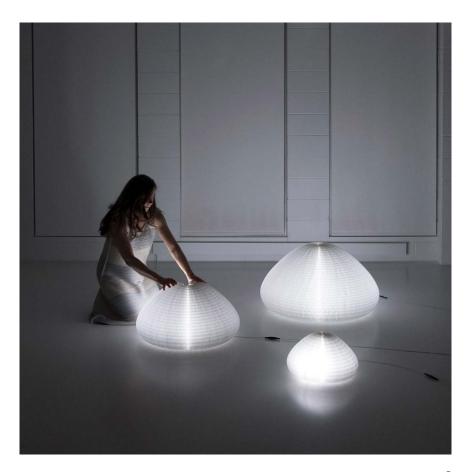

## urchin softlight

urchin softlight invites playful interaction. Using flexible honeycomb geometry, urchin expands and morphs into myriad shapes as you manipulate it with your hands. Its elastic movement and shifting form are akin to that of a sea creature, giving the luminary its unique name. Adjusting urchin's form also adjusts the intensity, direction and quality of light—a beautiful, tactile way to sculpt light within a space.

Design by Stephanie Forsythe + Todd MacAllen

rare earth magnets set into the final layer of textile form a hidden seam for the shade to fasten to itself.

urchin's asymmetrical sides create two distinct families of forms. Flipping the flat side out turns the shade into a cone or cylinder, while the curved side fashions more rounded, organic shapes.