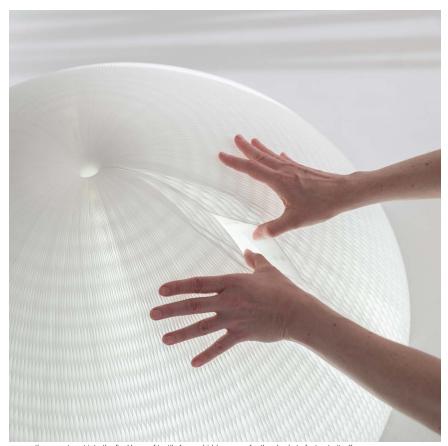

The shade is made from a tear- and water-resistant, non-woven polyethylene textile that is antistatic so as to not attract dust. The integrated LED light source is available in warm white (2500K) or daylight white (4200K) colour temperatures.

the shades are made from a tear- and water-resistant non-woven polyethylene textile that possesses the delicate look of Japanese washi.

a custom dimmer featuring one-button functionality cycles urchin's luminosity from off to full brightness and back.