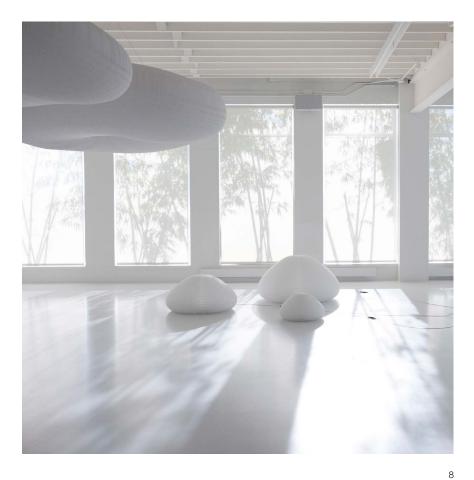

## urchin softlight

urchin softlight invites playful interaction. Using flexible honeycomb geometry, urchin expands and morphs into myriad shapes as you manipulate it with your hands. Its elastic movement and shifting form are akin to that of a sea creature, giving the luminary its unique name. Adjusting urchin's form also adjusts the intensity, direction and quality of light—a beautiful, tactile way to sculpt light within a space.