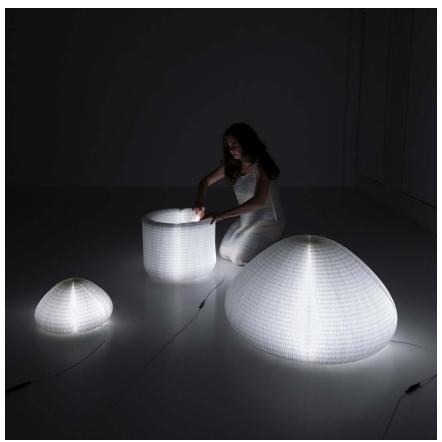

## urchin softlight

urchin softlight invites playful interaction. Using flexible honeycomb geometry, urchin expands and morphs into myriad shapes as you manipulate it with your hands. Its elastic movement and shifting form are akin to that of a sea creature, giving the luminary its unique name. Adjusting urchin's form also adjusts the intensity, direction and quality of light—a beautiful, tactile way to sculpt light within a space.

Design by Stephanie Forsythe + Todd MacAllen

rare earth magnets set into the final layer of textile form a hidden seam for the shade to fasten to itself.

urchin's asymmetrical sides create two distinct families of forms. Flipping the flat side out turns the shade into a cone or cylinder, while the curved side fashions more rounded, organic shapes.