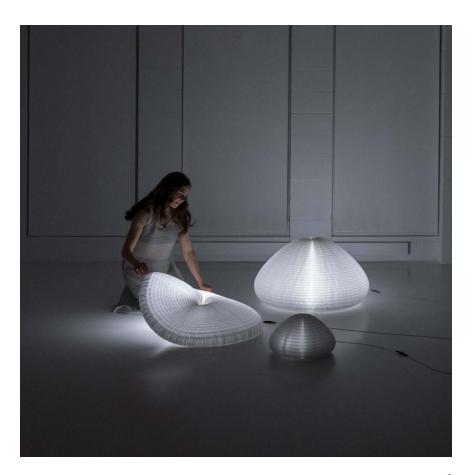

## urchin softlight

urchin softlight invites playful interaction. Using flexible honeycomb geometry, urchin expands and morphs into myriad shapes as you manipulate it with your hands. Its elastic movement and shifting form are akin to that of a sea creature, giving the luminary its unique name. Adjusting urchin's form also adjusts the intensity, direction and quality of light—a beautiful, tactile way to sculpt light within a space.

Design by Stephanie Forsythe + Todd MacAllen

rare earth magnets set into the final layer of textile form a hidden seam for the shade to fasten to itself.

urchin's asymmetrical sides create two distinct families of forms. Flipping the flat side out turns the shade into a cone or cylinder, while the curved side fashions more rounded, organic shapes.