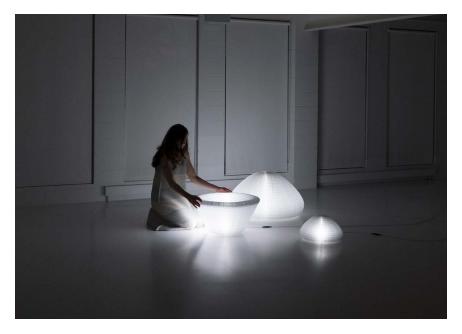

## urchin softlight

urchin softlight invites playful interaction. Using flexible honeycomb geometry, urchin expands and morphs into myriad shapes as you manipulate it with your hands. Its elastic movement and shifting form are akin to that of a sea creature, giving the luminary its unique name. Adjusting urchin's form also adjusts the intensity, direction and quality of light—a beautiful, tactile way to sculpt light within a space.

Design by Stephanie Forsythe + Todd MacAllen

rare earth magnets set into the final layer of textile form a hidden seam for the shade to fasten to itself.

urchin's asymmetrical sides create two distinct families of forms. Flipping the flat side out turns the shade into a cone or cylinder, while the curved side fashions more rounded, organic shapes.