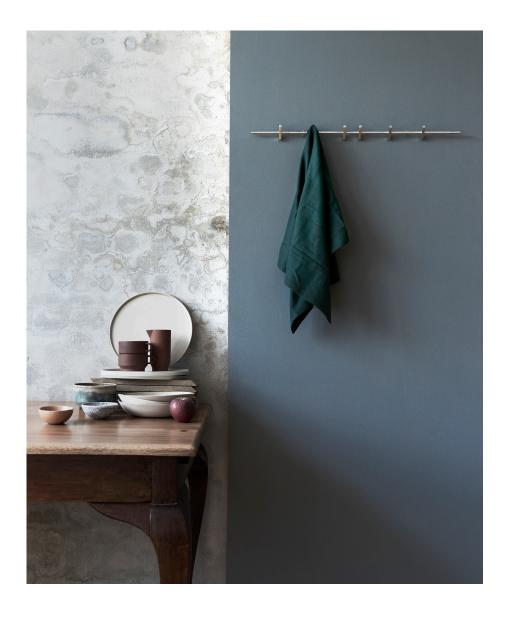

## Coat rack

A new customisable rack

MOEBE launches its first rack; a customisable rack for your coats, towels, tea cloths, etc. COAT RACK is a simple rack. Drawing just a fine line on your wall, the rack ensures a clean look for your hallway, kitchen or bathroom.

COAT RACK consists of a metal rod and 4-6 pegs. The pegs simply slide on the rod and can therefore be moved around as needed. As the rod can easily be removed from the wall-hooks extra pegs can instantly be added or removed according to the capacity needed.

The rack will be available in two sizes (70 cm/6 pegs or 40 cm/4  $\,$ pegs) in either black or chrome, this way providing an option for both minimalistic and more vibrant settings.

COAT RACK will be in stores Spring 2018.