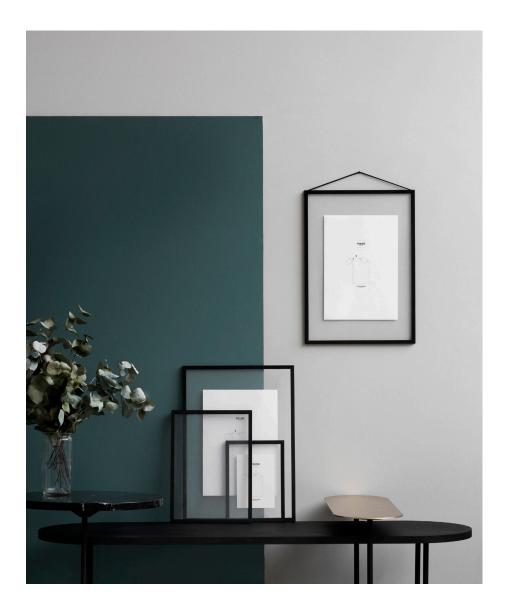

### Want more info?

MOEBE Ida Feltendahl Frimer Ida@moebe.dk

+45 53676886

"We have made our frame simple. Reduced to it's core form and given it transparency."

Two new editions to the FRAME collection

Personalise your walls even more with MOEBE's new size and colours. MOEBE has introduced a black and a white version of its newly introduced A2 FRAME.

"We wanted to give people more options to personalise their home. The MOEBE FRAME is an easy way to give your home character. Whether you prefer a more soft and subtle look or wish to add more contrast to your walls. With our extended FRAME collection you can choose the colours and sizes that fit your interior best."

With the black and the white frame in the A2 size, you can hang your larger prints in a MOEBE FRAME or let smaller prints such as A3 float freely in a see through passe-partout.

The white edition is completed by an all white frame and all white rubber band, giving the frame a clean look. The white frame is perfect for decorating coloured walls or for giving your white walls a simple and minimalistic look. On the contrary, the black frame is great to add some contrast to your white walls. With its almost floating thin black lines, the black frame provides a more graphical expression.