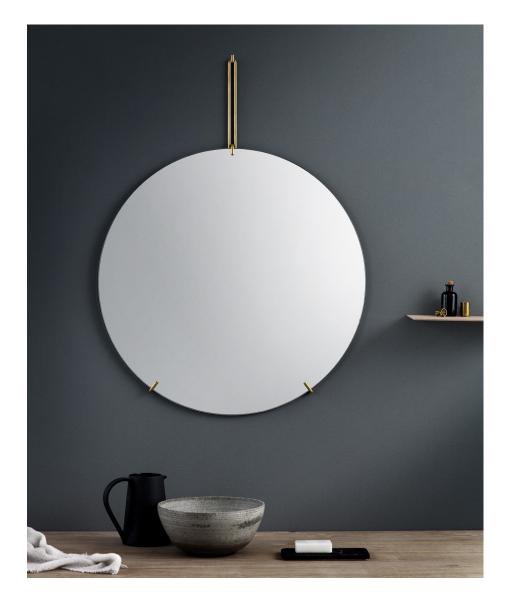

### The versatile WALL MIRROR

MOEBE has added a new mirror to their collection. WALL MIRROR is a versatile mirror - use it in any room such as the bathroom, hallway or living room. With its simplicity and focus on the glass, you can use the wall mirror wherever you see fit.

WALL MIRROR is a frameless held only by a lightweight brass or steel wireform. As with MOEBE's STANDING MIRROR, the wall mirror was designed by stripping it down to its essential elements. This way the mirror is kept simple, leaving the core function - the glass - to speak for itself.

"We wanted to design a wall mirror that would work in all settings and add a touch of elegance to any home. The simple construction of the wire only lightly touching the glass, is what makes the design simple and elegant. This allows people to play with the mirror in all kinds of settings".

WALL MIRROR only consists of two elements, glass and brass or steel wire. With just five bends the wire holds the glass in place. This is what makes the design feel light and transparent.